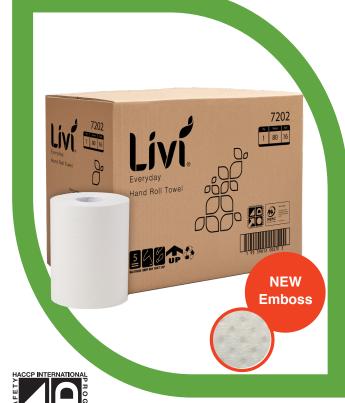

# Livi Everyday Roll Hand Towel 1 Ply 80m (New Look - previously known as Livi Basics)

#### **REORDER CODE** 7202

#### **SPECIFICATIONS\***

| Ply                | 1     |
|--------------------|-------|
| Sheet Width        | 180mm |
| Sheet Length       | 80m   |
| Packs/Carton       | 16    |
| Cartons per Layer  | 8     |
| Cartons per Pallet | 32    |

### A PRACTICAL SOLUTION TO YOUR BUSY WASHROOMS

- · Embossed for extra absorbency
- · Quality for everyday use
- 100% sustainable virgin fibre, independently certified by PEFC