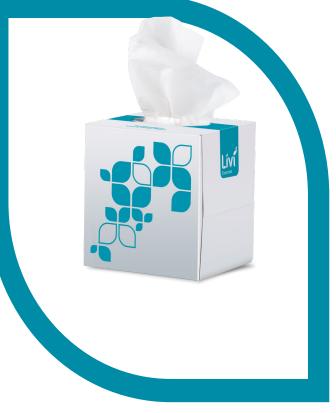

# Livi Essentials Hypoallergenic Facial Tissue 2 Ply 90 Sheets Cube

### Livi Essentials Hypoallergenic Facial Tissue 2 Ply 90 Sheets Cube

#### A MODERN ADDITION TO YOUR WORKPLACE

- Premium soft touch & absorbent tissues
- Hypoallergenc for sensitive skin
- Space saving cube design
- 100% sustainable virgin fibre, independently certified by PEFC