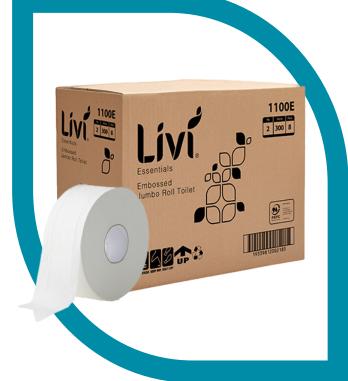

## Livi Essentials Jumbo Toilet Tissue 2 Ply 300m

## **REORDER CODE 1100E**

#### **SPECIFICATIONS\***

| Ply                | 2    |
|--------------------|------|
| Sheet Width        | 91mm |
| Roll Length        | 300m |
| Rolls/Carton       | 8    |
| Cartons per Layer  | 12   |
| Cartons per Pallet | 36   |

#### **DISPENSERS**

Compatible Dispenser 5504, 5505 & 5511



\*All specifications are subject to change without notice





## Livi Essentials Jumbo Toilet Tissue 2 Ply 300m

# A FRESH ADDITION TO YOUR MODERN BATHROOM

- Strong and absorbent
- Jumbo sized for convenience
- · Ideal for high volume facilities
- 100% sustainable fibre, independently certified by PEFC