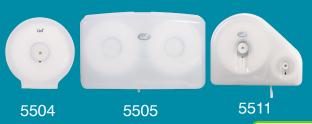

#### **DISPENSERS**

Compatible Dispenser 5504, 5505 & 5511

\*All specifications are subject to change without notice