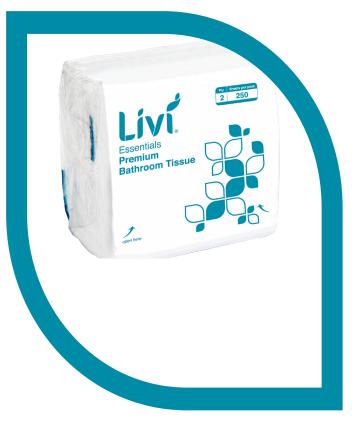

Livi Essentials Interleaved Toilet Tissue 2 Ply 250 Sheets

## SPECIFICATIONS\*

| Ply                | 2     |
|--------------------|-------|
| Sheets Per Pack    | 250   |
| Sheet Width        | 100mm |
| Sheet Length       | 205mm |
| Packs/Carton       | 36    |
| Cartons per Layer  | 9     |
| Cartons per Pallet | 36    |
|                    |       |

## A FRESH PRESENTATION TO YOUR MODERN BATHROOM

- Individually packed for hygiene, comfort & convenience
- Soft, strong and absorbent
- One sheet at a time dispensing
- 100% sustainable fibre, independently certified