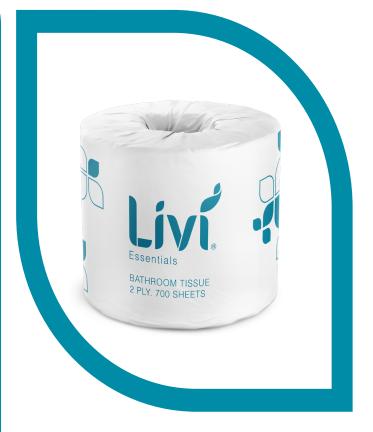

# Livi Essentials Toilet Tissue 2 Ply 700 Sheets

### SPECIFICATIONS\*

| Ply                | 2     |
|--------------------|-------|
| Sheets Per Roll    | 700   |
| Sheet Width        | 99mm  |
| Sheet Length       | 110mm |
| Rolls/Carton       | 48    |
| Cartons per Layer  | 8     |
| Cartons per Pallet | 24    |

### AN ESSENTIAL TO YOUR MODERN BATHROOM

- Individually wrapped for hygiene, comfort & convenience
- Soft, strong, absorbent and hypoallergenic
- Longer lasting roll for medium sized bathrooms
- 100% sustainable fibre, independently certified by PEFC