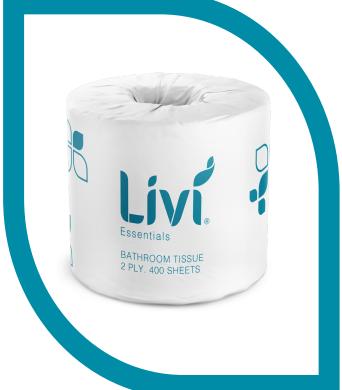

# Livi Essentials Toilet Tissue 2 Ply 400 Sheets

### **SPECIFICATIONS\***

| Ply                | 2     |
|--------------------|-------|
| Sheets Per Roll    | 400   |
| Sheet Width        | 99mm  |
| Sheet Length       | 110mm |
| Rolls/Carton       | 48    |
| Cartons per Layer  | 8     |
| Cartons per Pallet | 24    |