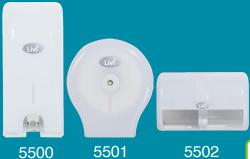

#### **DISPENSERS**

Compatible Dispensers 5500, 5501 & 5502

\*All specifications are subject to change without notice